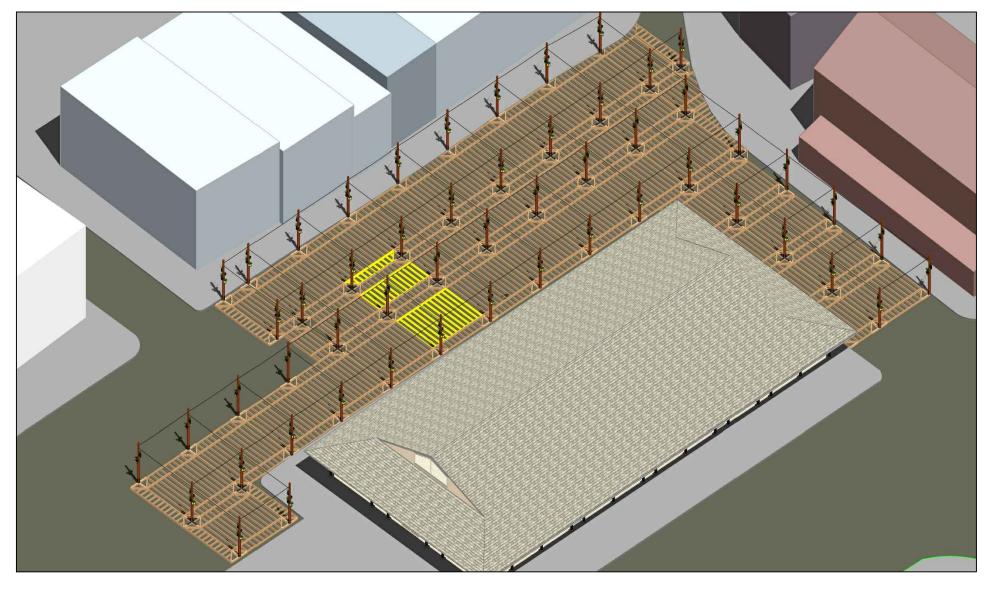

## MARKET SQUARE A SHADED, LEAFY PLACE FOR GATHERING AND DINING

### A CURB-HEIGHT DECK IS FURNISHED WITH PLANTERS AND A VARIETY OF SEATING ACCOMMODATIONS

### THE WARM, RICH SETTING IS BUILT OF NATURAL, TRADITIONAL MATERIALS, AND GENEROUSLY PLANTED

THE SYSTEM OF CONSTRUCTION IS MODULAR, PANELIZED, SCALABLE, AND PHASEABLE, COMPRISING FOUR COMPONENTS: HUBS, MASTS, FRAMING PANELS, DECKING