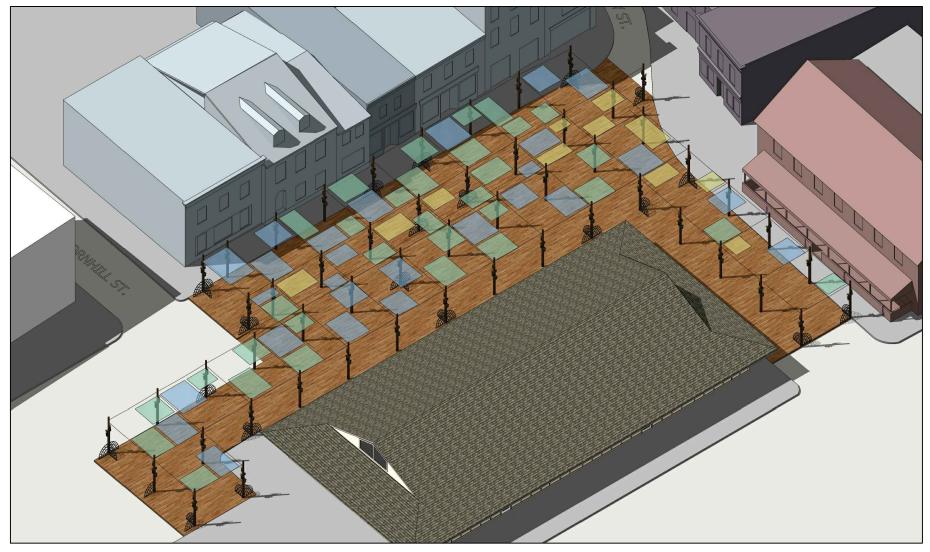

THE SUNSHADING CANOPY IS OF LOOSELY-WOVEN MATERIAL, CONNECTED TO CABLES AT TWO HEIGHTS. THE VARIED SHAPES AND THE TWO HEIGHTS CONVEY AN ORGANIC QUALITY.

THE SPACE IS WARM, NATURAL, WELCOMING

THE NEW MARKET SQUARE WILL CONNECT AND INTEGRATE WITH HOPKINS PLAZA

### CORRIDORS CONSERVE VIEWS OF CITY DOCK