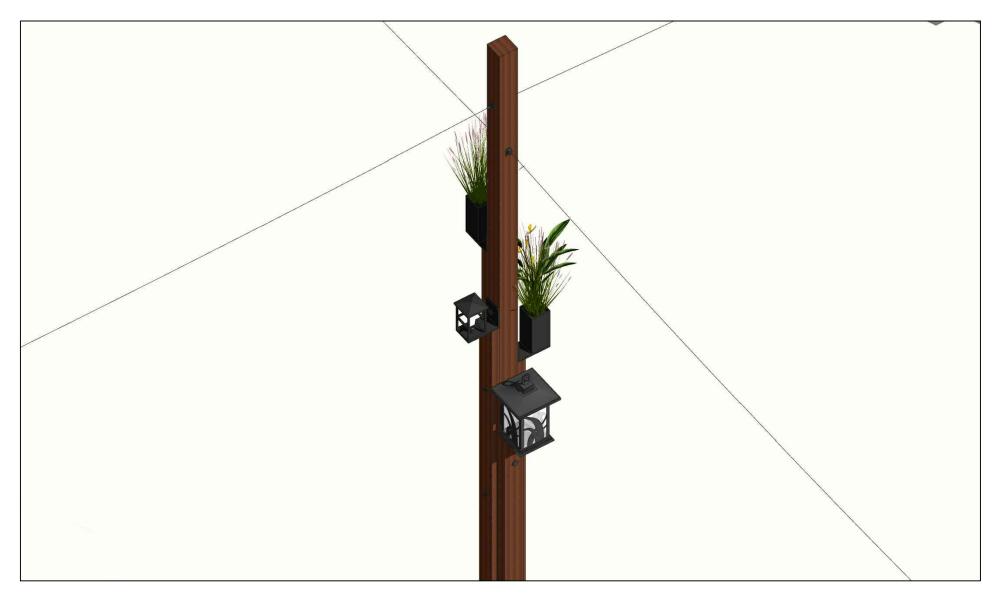

# THE WOODEN FRAMING HUBS INCORPORATE HEAVY STEEL ANGLES TO SUPPORT THE MASTS

THE MASTS ARE BUILT OF A CENTRAL FIR 4X4 AND FOUR FIR 2X4s OF VARYING LENGTHS, ALL CONNECTED WITH BLACK SQUARE-HEAD LAG SCREWS. A CABLE SYSTEM NEAR THE TOP CONNECTS ALL MASTS.

ON THE MASTS ARE MOUNTED LIGHTS AND SMALL RECTANGULAR FLOWER VESSELS. THE CABLE SYSTEM IS TYPICAL OF THOSE USED FOR DECK RAILINGS

DECK FRAMING PANELS SPAN BETWEEN HUBS. THERE ARE THREE TYPES OF FRAMING PANELS.