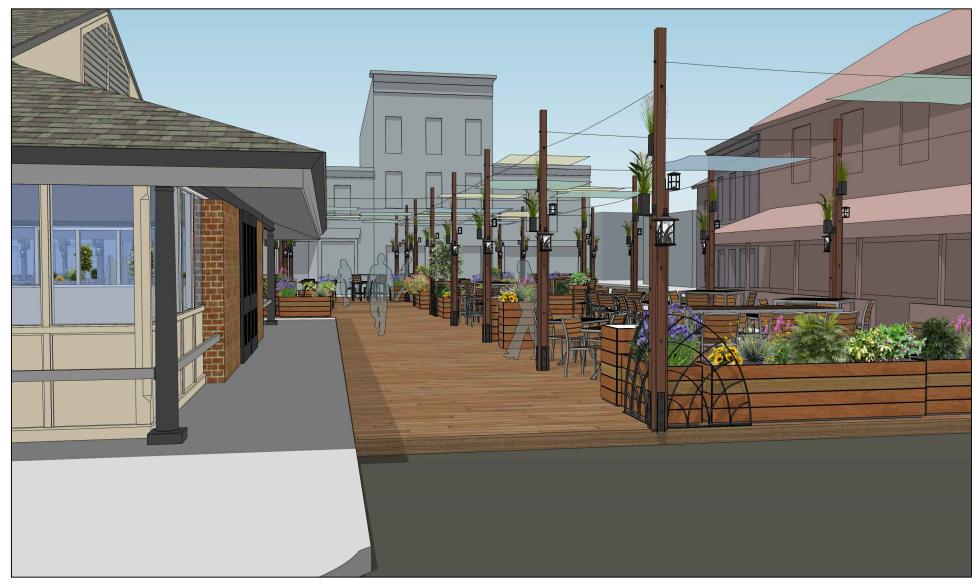

# THE WOODEN FRAMING HUBS INCORPORATE HEAVY STEEL ANGLES TO SUPPORT THE MASTS

THE MASTS ARE BUILT OF A CENTRAL FIR 4X4 AND FOUR FIR 2X4s OF VARYING LENGTHS, ALL CONNECTED WITH BLACK SQUARE-HEAD LAG SCREWS. A CABLE SYSTEM NEAR THE TOP CONNECTS ALL MASTS.

ON THE MASTS ARE MOUNTED LIGHTS AND SMALL RECTANGULAR FLOWER VESSELS. THE CABLE SYSTEM IS TYPICAL OF THOSE USED FOR DECK RAILINGS

DECK FRAMING PANELS SPAN BETWEEN HUBS. THERE ARE THREE TYPES OF FRAMING PANELS.

### ... THAT IS COMPLETED BY INSTALLATION OF DECKING, AND BRACING FRAMES

STRUCTURAL AND ORNAMENTAL BRACING FRAMES ARE PROVIDED AT LOCATIONS AND INTERVALS AS NEEDED FOR STRUCTURAL STABILITY. THE FRAMES ALSO HELP DEFINE SPACES ALLOCATED TO INDIVIDUAL VENDORS M

THE SUNSHADING CANOPY IS OF LOOSELY-WOVEN MATERIAL, CONNECTED TO CABLES AT TWO HEIGHTS. THE VARIED SHAPES AND THE TWO HEIGHTS CONVEY AN ORGANIC QUALITY.

THE SPACE IS WARM, NATURAL, WELCOMING

THE NEW MARKET SQUARE WILL CONNECT AND INTEGRATE WITH HOPKINS PLAZA