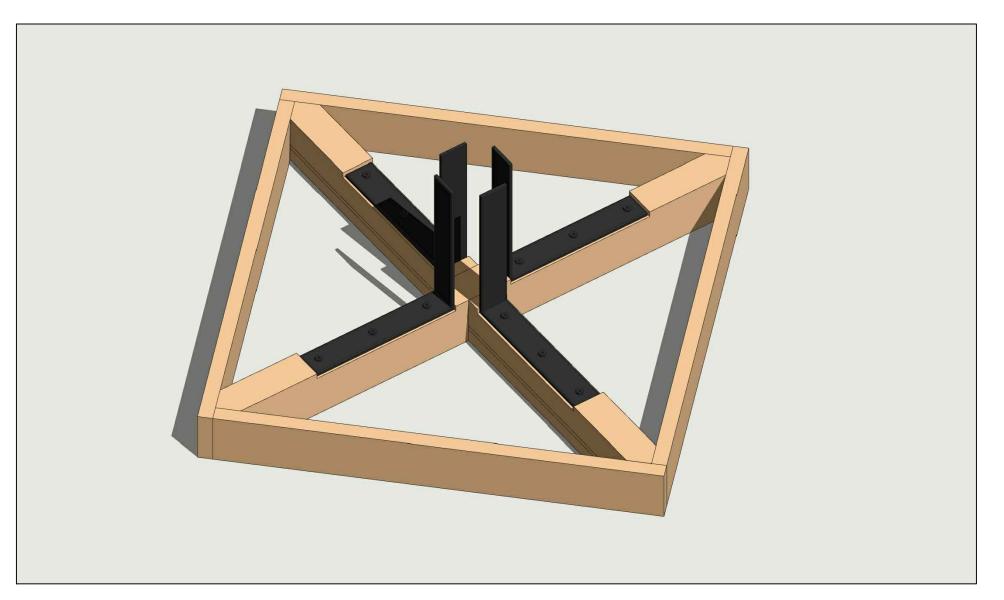

# THE WOODEN FRAMING HUBS INCORPORATE HEAVY STEEL ANGLES TO SUPPORT THE MASTS

THE MASTS ARE BUILT OF A CENTRAL FIR 4X4 AND FOUR FIR 2X4s OF VARYING LENGTHS, ALL CONNECTED WITH BLACK SQUARE-HEAD LAG SCREWS. A CABLE SYSTEM NEAR THE TOP CONNECTS ALL MASTS.

ON THE MASTS ARE MOUNTED LIGHTS AND SMALL RECTANGULAR FLOWER VESSELS. THE CABLE SYSTEM IS TYPICAL OF THOSE USED FOR DECK RAILINGS

DECK FRAMING PANELS SPAN BETWEEN HUBS. THERE ARE THREE TYPES OF FRAMING PANELS.