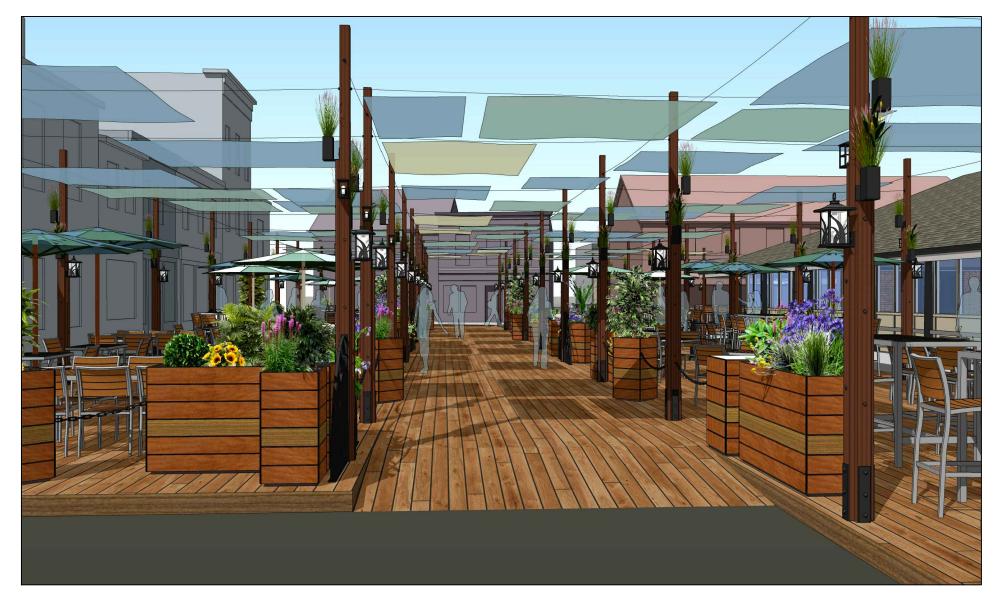

### A CURB-HEIGHT DECK IS FURNISHED WITH PLANTERS AND A VARIETY OF SEATING ACCOMMODATIONS

### THE WARM, RICH SETTING IS BUILT OF NATURAL, TRADITIONAL MATERIALS, AND GENEROUSLY PLANTED

THE SYSTEM OF CONSTRUCTION IS MODULAR, PANELIZED, SCALABLE, AND PHASEABLE, COMPRISING FOUR COMPONENTS: HUBS, MASTS, FRAMING PANELS, DECKING

ON THE MASTS ARE MOUNTED LIGHTS AND SMALL RECTANGULAR FLOWER VESSELS. THE CABLE SYSTEM IS TYPICAL OF THOSE USED FOR DECK RAILINGS

DECK FRAMING PANELS SPAN BETWEEN HUBS. THERE ARE THREE TYPES OF FRAMING PANELS.

THE SUNSHADING CANOPY IS OF LOOSELY-WOVEN MATERIAL, CONNECTED TO CABLES AT TWO HEIGHTS. THE VARIED SHAPES AND THE TWO HEIGHTS CONVEY AN ORGANIC QUALITY.

THE SPACE IS WARM, NATURAL, WELCOMING

THE NEW MARKET SQUARE WILL CONNECT AND INTEGRATE WITH HOPKINS PLAZA