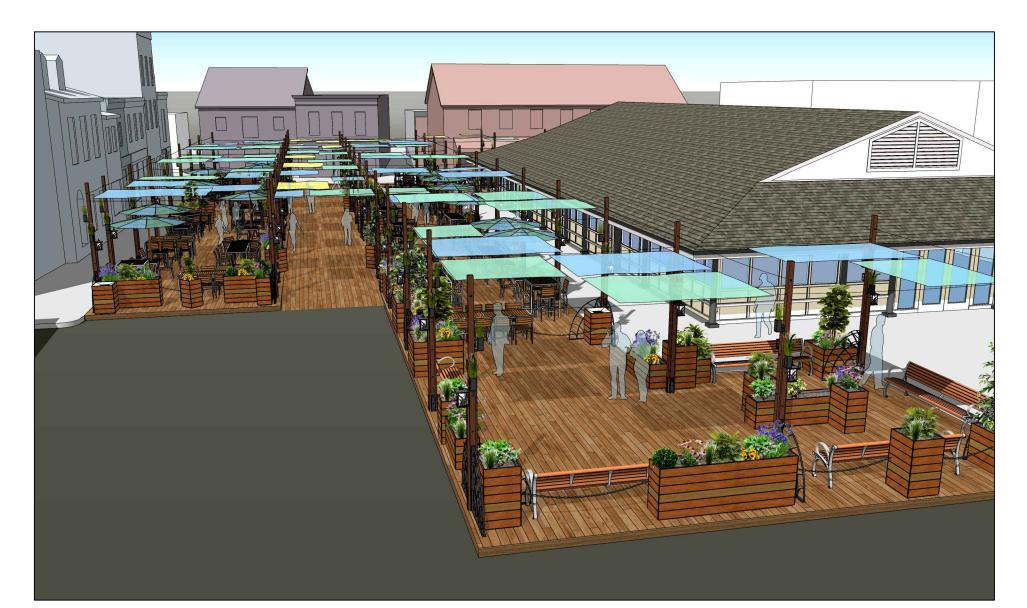

## MARKET SQUARE A SHADED, LEAFY PLACE FOR GATHERING AND DINING

### A CURB-HEIGHT DECK IS FURNISHED WITH PLANTERS AND A VARIETY OF SEATING ACCOMMODATIONS

### THE WARM, RICH SETTING IS BUILT OF NATURAL, TRADITIONAL MATERIALS, AND GENEROUSLY PLANTED

THE SYSTEM OF CONSTRUCTION IS MODULAR, PANELIZED, SCALABLE, AND PHASEABLE, COMPRISING FOUR COMPONENTS: HUBS, MASTS, FRAMING PANELS, DECKING

# THE WOODEN FRAMING HUBS INCORPORATE HEAVY STEEL ANGLES TO SUPPORT THE MASTS

THE MASTS ARE BUILT OF A CENTRAL FIR 4X4 AND FOUR FIR 2X4s OF VARYING LENGTHS, ALL CONNECTED WITH BLACK SQUARE-HEAD LAG SCREWS. A CABLE SYSTEM NEAR THE TOP CONNECTS ALL MASTS.

ON THE MASTS ARE MOUNTED LIGHTS AND SMALL RECTANGULAR FLOWER VESSELS. THE CABLE SYSTEM IS TYPICAL OF THOSE USED FOR DECK RAILINGS

DECK FRAMING PANELS SPAN BETWEEN HUBS. THERE ARE THREE TYPES OF FRAMING PANELS.

TOGETHER, HUBS, FRAMING PANELS, MASTS, AND CABLES CONTRIBUTE TO A UNIFIED STRUCTURAL SYSTEM...

### ... THAT IS COMPLETED BY INSTALLATION OF DECKING, AND BRACING FRAMES

STRUCTURAL AND ORNAMENTAL BRACING FRAMES ARE PROVIDED AT LOCATIONS AND INTERVALS AS NEEDED FOR STRUCTURAL STABILITY. THE FRAMES ALSO HELP DEFINE SPACES ALLOCATED TO INDIVIDUAL VENDORS M

THE SUNSHADING CANOPY IS OF LOOSELY-WOVEN MATERIAL, CONNECTED TO CABLES AT TWO HEIGHTS. THE VARIED SHAPES AND THE TWO HEIGHTS CONVEY AN ORGANIC QUALITY.

THE SPACE IS WARM, NATURAL, WELCOMING

THE NEW MARKET SQUARE WILL CONNECT AND INTEGRATE WITH HOPKINS PLAZA