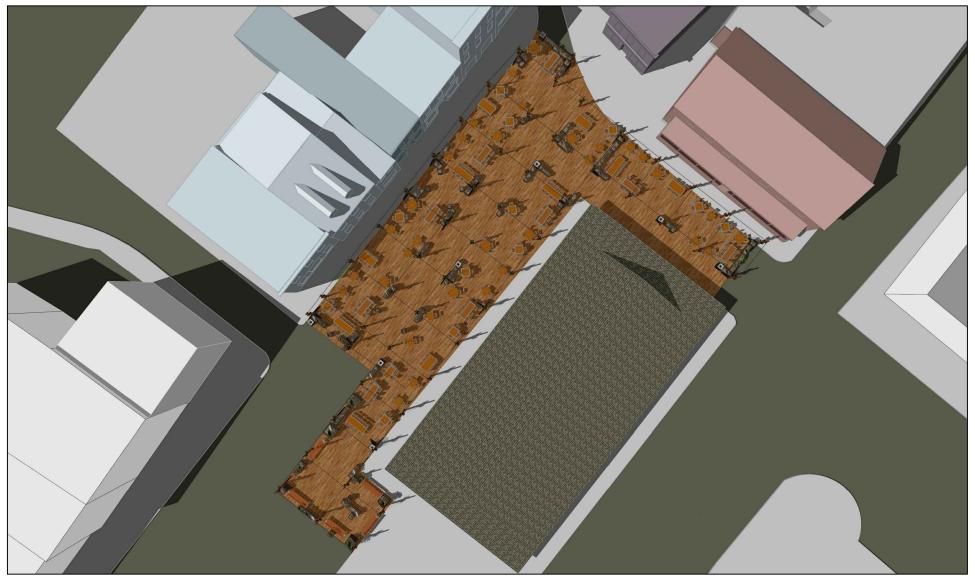

## MARKET SQUARE A SHADED, LEAFY PLACE FOR GATHERING AND DINING

### A CURB-HEIGHT DECK IS FURNISHED WITH PLANTERS AND A VARIETY OF SEATING ACCOMMODATIONS

### THE WARM, RICH SETTING IS BUILT OF NATURAL, TRADITIONAL MATERIALS, AND GENEROUSLY PLANTED

THE SYSTEM OF CONSTRUCTION IS MODULAR, PANELIZED, SCALABLE, AND PHASEABLE, COMPRISING FOUR COMPONENTS: HUBS, MASTS, FRAMING PANELS, DECKING