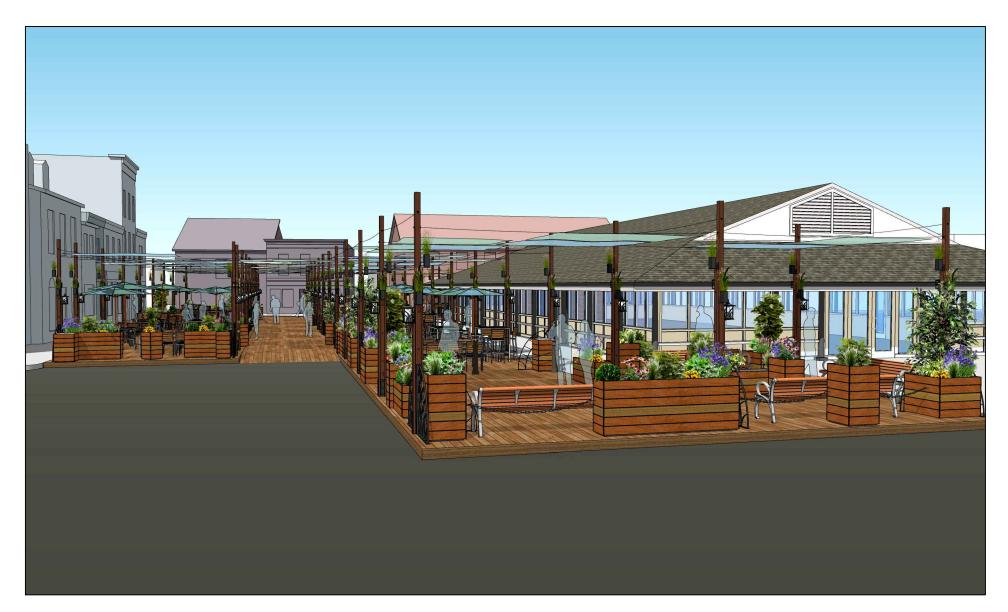

## MARKET SQUARE A SHADED, LEAFY PLACE FOR GATHERING AND DINING

### A CURB-HEIGHT DECK IS FURNISHED WITH PLANTERS AND A VARIETY OF SEATING ACCOMMODATIONS

### THE WARM, RICH SETTING IS BUILT OF NATURAL, TRADITIONAL MATERIALS, AND GENEROUSLY PLANTED

THE SYSTEM OF CONSTRUCTION IS MODULAR, PANELIZED, SCALABLE, AND PHASEABLE, COMPRISING FOUR COMPONENTS: HUBS, MASTS, FRAMING PANELS, DECKING

THE SUNSHADING CANOPY IS OF LOOSELY-WOVEN MATERIAL, CONNECTED TO CABLES AT TWO HEIGHTS. THE VARIED SHAPES AND THE TWO HEIGHTS CONVEY AN ORGANIC QUALITY.

THE SPACE IS WARM, NATURAL, WELCOMING

THE NEW MARKET SQUARE WILL CONNECT AND INTEGRATE WITH HOPKINS PLAZA