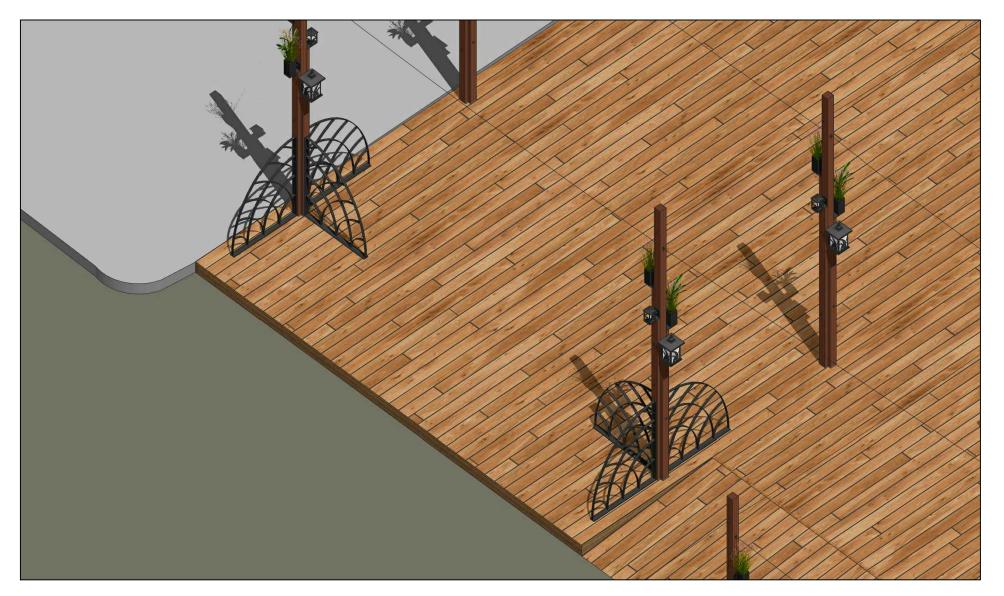

# THE WOODEN FRAMING HUBS INCORPORATE HEAVY STEEL ANGLES TO SUPPORT THE MASTS

THE MASTS ARE BUILT OF A CENTRAL FIR 4X4 AND FOUR FIR 2X4s OF VARYING LENGTHS, ALL CONNECTED WITH BLACK SQUARE-HEAD LAG SCREWS. A CABLE SYSTEM NEAR THE TOP CONNECTS ALL MASTS.

ON THE MASTS ARE MOUNTED LIGHTS AND SMALL RECTANGULAR FLOWER VESSELS. THE CABLE SYSTEM IS TYPICAL OF THOSE USED FOR DECK RAILINGS

DECK FRAMING PANELS SPAN BETWEEN HUBS. THERE ARE THREE TYPES OF FRAMING PANELS.

### ... THAT IS COMPLETED BY INSTALLATION OF DECKING, AND BRACING FRAMES

STRUCTURAL AND ORNAMENTAL BRACING FRAMES ARE PROVIDED AT LOCATIONS AND INTERVALS AS NEEDED FOR STRUCTURAL STABILITY. THE FRAMES ALSO HELP DEFINE SPACES ALLOCATED TO INDIVIDUAL VENDORS M