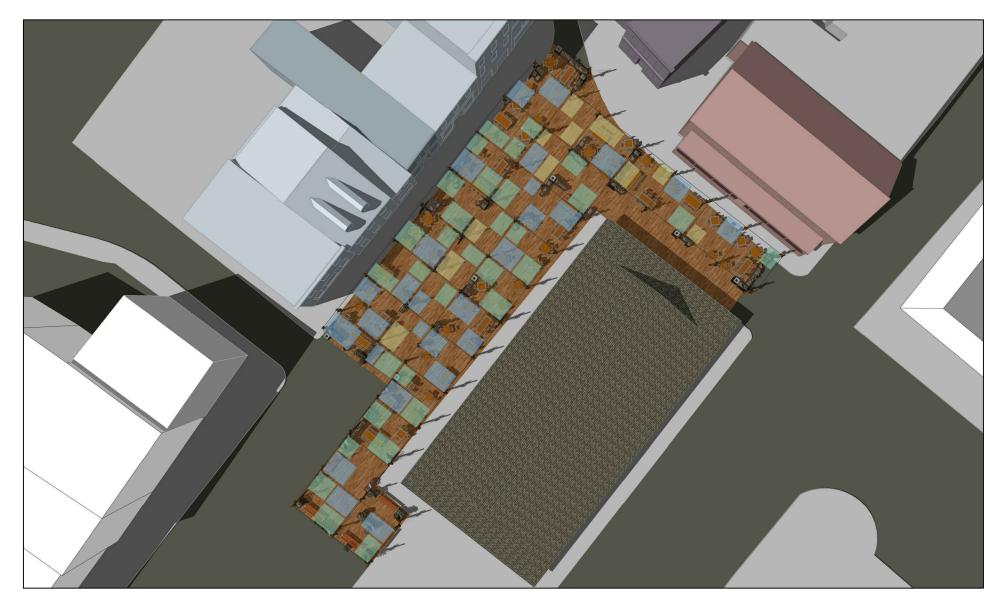

## MARKET SQUARE A SHADED, LEAFY PLACE FOR GATHERING AND DINING

### A CURB-HEIGHT DECK IS FURNISHED WITH PLANTERS AND A VARIETY OF SEATING ACCOMMODATIONS

### THE WARM, RICH SETTING IS BUILT OF NATURAL, TRADITIONAL MATERIALS, AND GENEROUSLY PLANTED

THE SYSTEM OF CONSTRUCTION IS MODULAR, PANELIZED, SCALABLE, AND PHASEABLE, COMPRISING FOUR COMPONENTS: HUBS, MASTS, FRAMING PANELS, DECKING