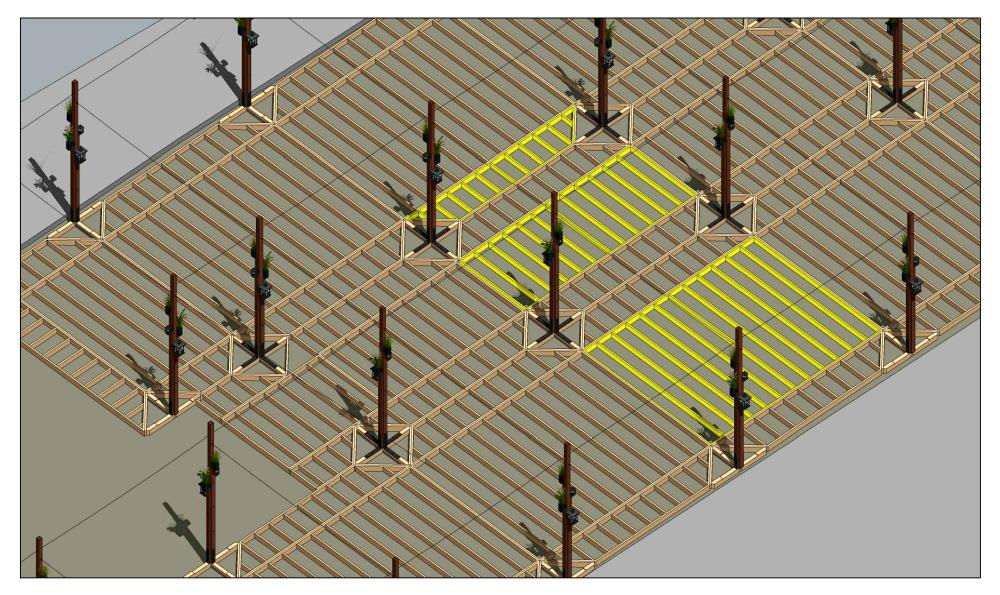

ON THE MASTS ARE MOUNTED LIGHTS AND SMALL RECTANGULAR FLOWER VESSELS. THE CABLE SYSTEM IS TYPICAL OF THOSE USED FOR DECK RAILINGS

DECK FRAMING PANELS SPAN BETWEEN HUBS. THERE ARE THREE TYPES OF FRAMING PANELS.

TOGETHER, HUBS, FRAMING PANELS, MASTS, AND CABLES CONTRIBUTE TO A UNIFIED STRUCTURAL SYSTEM...

### ... THAT IS COMPLETED BY INSTALLATION OF DECKING, AND BRACING FRAMES

STRUCTURAL AND ORNAMENTAL BRACING FRAMES ARE PROVIDED AT LOCATIONS AND INTERVALS AS NEEDED FOR STRUCTURAL STABILITY. THE FRAMES ALSO HELP DEFINE SPACES ALLOCATED TO INDIVIDUAL VENDORS M