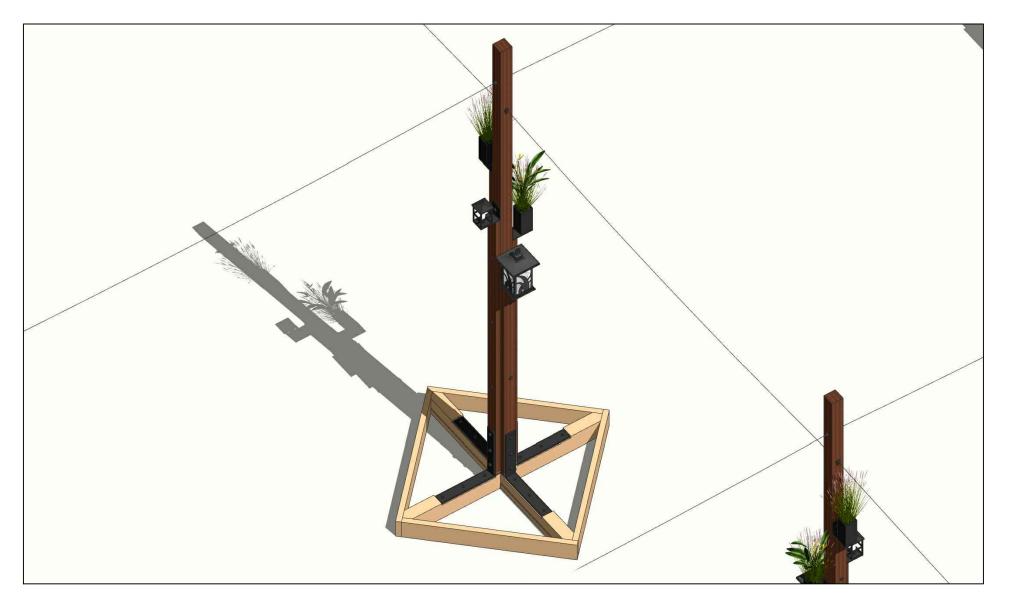

# THE WOODEN FRAMING HUBS INCORPORATE HEAVY STEEL ANGLES TO SUPPORT THE MASTS

THE MASTS ARE BUILT OF A CENTRAL FIR 4X4 AND FOUR FIR 2X4s OF VARYING LENGTHS, ALL CONNECTED WITH BLACK SQUARE-HEAD LAG SCREWS. A CABLE SYSTEM NEAR THE TOP CONNECTS ALL MASTS.

ON THE MASTS ARE MOUNTED LIGHTS AND SMALL RECTANGULAR FLOWER VESSELS. THE CABLE SYSTEM IS TYPICAL OF THOSE USED FOR DECK RAILINGS

DECK FRAMING PANELS SPAN BETWEEN HUBS. THERE ARE THREE TYPES OF FRAMING PANELS.