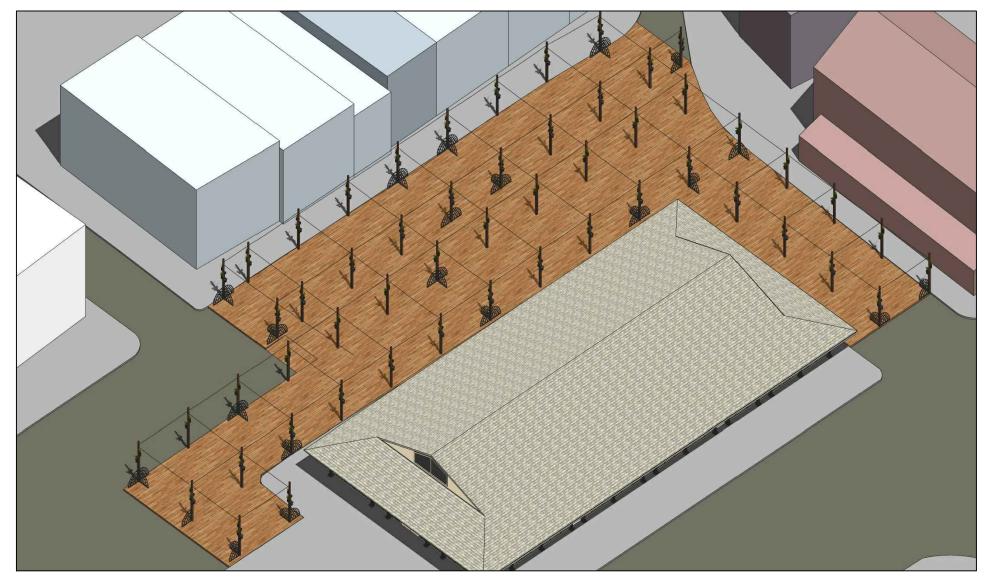

### THE WARM, RICH SETTING IS BUILT OF NATURAL, TRADITIONAL MATERIALS, AND GENEROUSLY PLANTED

THE SYSTEM OF CONSTRUCTION IS MODULAR, PANELIZED, SCALABLE, AND PHASEABLE, COMPRISING FOUR COMPONENTS: HUBS, MASTS, FRAMING PANELS, DECKING

# THE WOODEN FRAMING HUBS INCORPORATE HEAVY STEEL ANGLES TO SUPPORT THE MASTS

THE MASTS ARE BUILT OF A CENTRAL FIR 4X4 AND FOUR FIR 2X4s OF VARYING LENGTHS, ALL CONNECTED WITH BLACK SQUARE-HEAD LAG SCREWS. A CABLE SYSTEM NEAR THE TOP CONNECTS ALL MASTS.

### ... THAT IS COMPLETED BY INSTALLATION OF DECKING, AND BRACING FRAMES

STRUCTURAL AND ORNAMENTAL BRACING FRAMES ARE PROVIDED AT LOCATIONS AND INTERVALS AS NEEDED FOR STRUCTURAL STABILITY. THE FRAMES ALSO HELP DEFINE SPACES ALLOCATED TO INDIVIDUAL VENDORS M